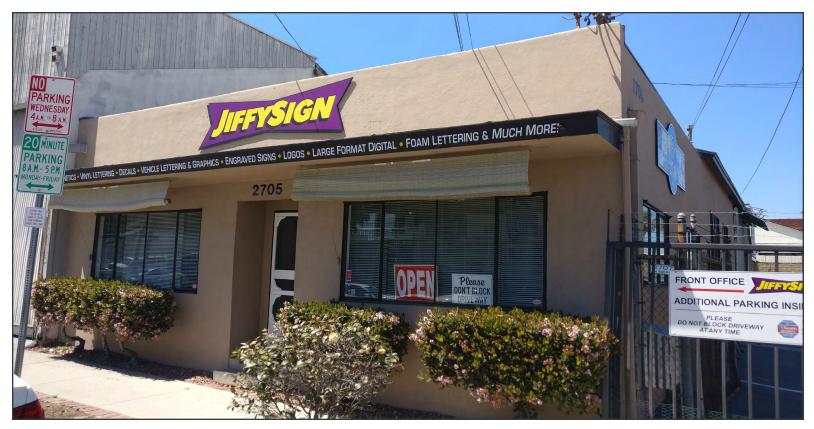

### **INDUSTRIAL** FOR LEASE

2705-2721 SAINT LOUIS AVE | SIGNAL HILL, CA 90755

#### **PROPERTY FEATURES**

**SIZE:** Four Buildings Totaling ± 6,446 SF

on 13,001 SF Lot - Divisible to 3,000 SF

**RATE:** \$1.59 / SF Gross

**ZONING:** SHCI Commercial Industrial

**APN:** 7212-013-020, 7212-013-021

- Great Signal Hill Location Next To Costco Center
- Hard To Find Free Standing Building With Yard
- · 4 Individual Buildings on 2 Parcels of Land
- Close To 405 Freeway On Ramp