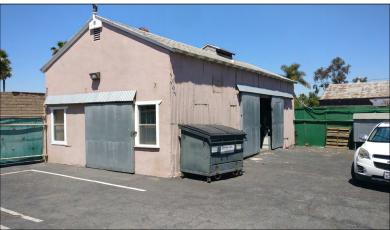

### **INDUSTRIAL** FOR LEASE

2705-2721 SAINT LOUIS AVE | SIGNAL HILL, CA 90755



#### **PROPERTY FEATURES**

**SIZE:** Four Buildings Totaling ± 6,446 SF

on 13,001 SF Lot - Divisible to 3,000 SF

**RATE:** \$1.59 / SF Gross

**ZONING:** SHCI Commercial Industrial

**APN:** 7212-013-020, 7212-013-021

- Great Signal Hill Location Next To Costco Center
- Hard To Find Free Standing Building With Yard
- · 4 Individual Buildings on 2 Parcels of Land
- Close To 405 Freeway On Ramp



## INDUSTRIAL FOR LEASE 2705-2721 SAINT LOUIS AVE | SIGNAL HILL, CA 90755

### SITE PLAN (NOT DRAWN TO SCALE)







# INDUSTRIAL FOR LEASE 2705-2721 SAINT LOUIS AVE | SIGNAL HILL, CA 90755

#### **PROPERTY PHOTOS**













## **INDUSTRIAL** FOR LEASE

2705-2721 SAINT LOUIS AVE | SIGNAL HILL, CA 90755