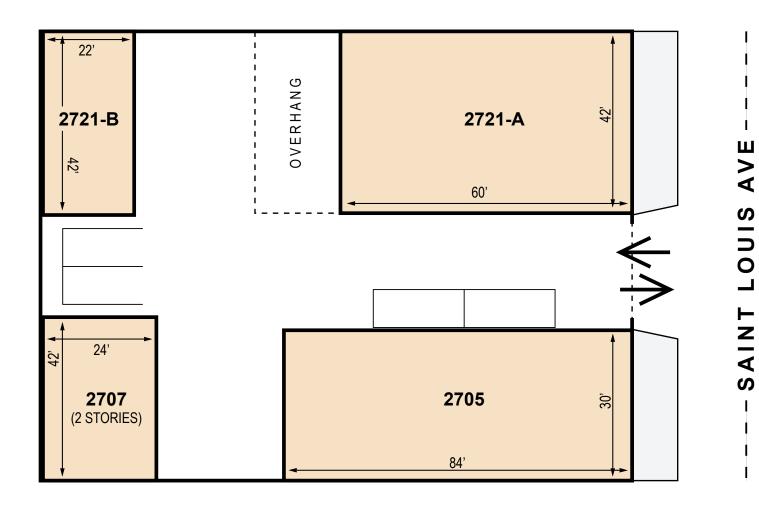

### **INDUSTRIAL** FOR LEASE

2705-2721 SAINT LOUIS AVE | SIGNAL HILL, CA 90755



#### **PROPERTY FEATURES**

**SIZE:** Four Buildings Totaling ± 6,446 SF

on 13,001 SF Lot - Divisible to 3,000 SF

**RATE:** \$1.59 / SF Gross

**ZONING:** SHCI Commercial Industrial

**APN:** 7212-013-020, 7212-013-021

- Great Signal Hill Location Next To Costco Center
- Hard To Find Free Standing Building With Yard
- · 4 Individual Buildings on 2 Parcels of Land
- Close To 405 Freeway On Ramp



## INDUSTRIAL FOR LEASE 2705-2721 SAINT LOUIS AVE | SIGNAL HILL, CA 90755

### SITE PLAN (NOT DRAWN TO SCALE)







# INDUSTRIAL FOR LEASE 2705-2721 SAINT LOUIS AVE | SIGNAL HILL, CA 90755

#### **PROPERTY PHOTOS**













## **INDUSTRIAL** FOR LEASE

2705-2721 SAINT LOUIS AVE | SIGNAL HILL, CA 90755