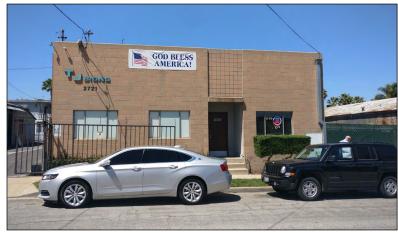

### **INDUSTRIAL** FOR LEASE

2705-2721 SAINT LOUIS AVE | SIGNAL HILL, CA 90755



#### **PROPERTY FEATURES**

**SIZE:** Four Buildings Totaling ± 6,446 SF

on 13,001 SF Lot - Divisible to 3,000 SF

**RATE:** \$1.59 / SF Gross

**ZONING:** SHCI Commercial Industrial

**APN:** 7212-013-020, 7212-013-021

- Great Signal Hill Location Next To Costco Center
- Hard To Find Free Standing Building With Yard
- · 4 Individual Buildings on 2 Parcels of Land
- Close To 405 Freeway On Ramp



## INDUSTRIAL FOR LEASE 2705-2721 SAINT LOUIS AVE | SIGNAL HILL, CA 90755

### SITE PLAN (NOT DRAWN TO SCALE)







# INDUSTRIAL FOR LEASE 2705-2721 SAINT LOUIS AVE | SIGNAL HILL, CA 90755

#### **PROPERTY PHOTOS**













## **INDUSTRIAL** FOR LEASE

2705-2721 SAINT LOUIS AVE | SIGNAL HILL, CA 90755