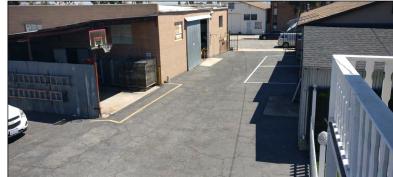

### **INDUSTRIAL** FOR LEASE

2705-2721 SAINT LOUIS AVE | SIGNAL HILL, CA 90755



#### **PROPERTY FEATURES**

**SIZE:** Four Buildings Totaling ± 6,446 SF

on 13,001 SF Lot - Divisible to 3,000 SF

**RATE:** \$1.59 / SF Gross

**ZONING:** SHCI Commercial Industrial

**APN:** 7212-013-020, 7212-013-021

- Great Signal Hill Location Next To Costco Center
- Hard To Find Free Standing Building With Yard
- · 4 Individual Buildings on 2 Parcels of Land
- Close To 405 Freeway On Ramp



## INDUSTRIAL FOR LEASE 2705-2721 SAINT LOUIS AVE | SIGNAL HILL, CA 90755

### SITE PLAN (NOT DRAWN TO SCALE)







# INDUSTRIAL FOR LEASE 2705-2721 SAINT LOUIS AVE | SIGNAL HILL, CA 90755

#### **PROPERTY PHOTOS**













## **INDUSTRIAL** FOR LEASE

2705-2721 SAINT LOUIS AVE | SIGNAL HILL, CA 90755