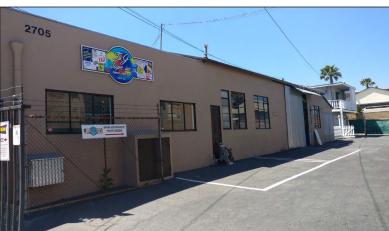

### **INDUSTRIAL** FOR LEASE

2705-2721 SAINT LOUIS AVE | SIGNAL HILL, CA 90755



#### **PROPERTY FEATURES**

**SIZE:** Four Buildings Totaling ± 6,446 SF

on 13,001 SF Lot - Divisible to 3,000 SF

**RATE:** \$1.59 / SF Gross

**ZONING:** SHCI Commercial Industrial

**APN:** 7212-013-020, 7212-013-021

- Great Signal Hill Location Next To Costco Center
- Hard To Find Free Standing Building With Yard
- · 4 Individual Buildings on 2 Parcels of Land
- Close To 405 Freeway On Ramp



## INDUSTRIAL FOR LEASE 2705-2721 SAINT LOUIS AVE | SIGNAL HILL, CA 90755

### SITE PLAN (NOT DRAWN TO SCALE)







# INDUSTRIAL FOR LEASE 2705-2721 SAINT LOUIS AVE | SIGNAL HILL, CA 90755

#### **PROPERTY PHOTOS**













## **INDUSTRIAL** FOR LEASE

2705-2721 SAINT LOUIS AVE | SIGNAL HILL, CA 90755