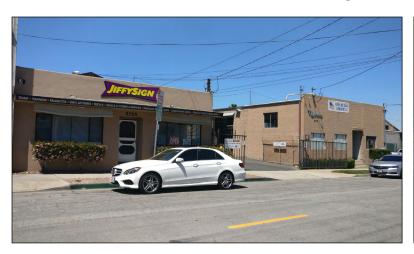

### **INDUSTRIAL** FOR LEASE

2705-2721 SAINT LOUIS AVE | SIGNAL HILL, CA 90755



#### **PROPERTY FEATURES**

**SIZE:** Four Buildings Totaling ± 6,446 SF

on 13,001 SF Lot - Divisible to 3,000 SF

**RATE:** \$1.59 / SF Gross

**ZONING:** SHCI Commercial Industrial

**APN:** 7212-013-020, 7212-013-021

- Great Signal Hill Location Next To Costco Center
- Hard To Find Free Standing Building With Yard
- · 4 Individual Buildings on 2 Parcels of Land
- Close To 405 Freeway On Ramp



## INDUSTRIAL FOR LEASE 2705-2721 SAINT LOUIS AVE | SIGNAL HILL, CA 90755

### SITE PLAN (NOT DRAWN TO SCALE)







# INDUSTRIAL FOR LEASE 2705-2721 SAINT LOUIS AVE | SIGNAL HILL, CA 90755

#### **PROPERTY PHOTOS**













## **INDUSTRIAL** FOR LEASE

2705-2721 SAINT LOUIS AVE | SIGNAL HILL, CA 90755