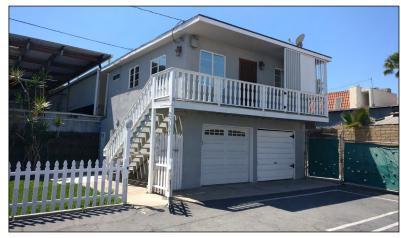

### **INDUSTRIAL** FOR LEASE

2705-2721 SAINT LOUIS AVE | SIGNAL HILL, CA 90755



#### **PROPERTY FEATURES**

**SIZE:** Four Buildings Totaling ± 6,446 SF

on 13,001 SF Lot - Divisible to 3,000 SF

**RATE:** \$1.59 / SF Gross

**ZONING:** SHCI Commercial Industrial

**APN:** 7212-013-020, 7212-013-021

- Great Signal Hill Location Next To Costco Center
- Hard To Find Free Standing Building With Yard
- · 4 Individual Buildings on 2 Parcels of Land
- Close To 405 Freeway On Ramp



## INDUSTRIAL FOR LEASE 2705-2721 SAINT LOUIS AVE | SIGNAL HILL, CA 90755

### SITE PLAN (NOT DRAWN TO SCALE)







# INDUSTRIAL FOR LEASE 2705-2721 SAINT LOUIS AVE | SIGNAL HILL, CA 90755

#### **PROPERTY PHOTOS**













## **INDUSTRIAL** FOR LEASE

2705-2721 SAINT LOUIS AVE | SIGNAL HILL, CA 90755