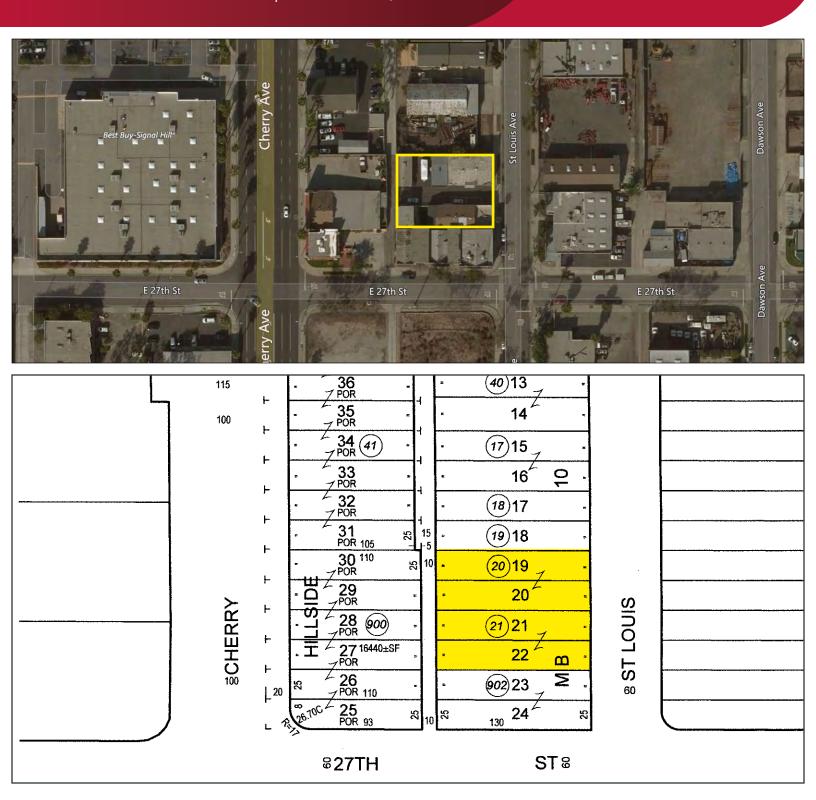

### **INDUSTRIAL** FOR LEASE

2705-2721 SAINT LOUIS AVE | SIGNAL HILL, CA 90755



#### **PROPERTY FEATURES**

**SIZE:** Four Buildings Totaling ± 6,446 SF

on 13,001 SF Lot - Divisible to 3,000 SF

**RATE:** \$1.59 / SF Gross

**ZONING:** SHCI Commercial Industrial

**APN:** 7212-013-020, 7212-013-021

- Great Signal Hill Location Next To Costco Center
- Hard To Find Free Standing Building With Yard
- · 4 Individual Buildings on 2 Parcels of Land
- Close To 405 Freeway On Ramp



## INDUSTRIAL FOR LEASE 2705-2721 SAINT LOUIS AVE | SIGNAL HILL, CA 90755

### SITE PLAN (NOT DRAWN TO SCALE)







# INDUSTRIAL FOR LEASE 2705-2721 SAINT LOUIS AVE | SIGNAL HILL, CA 90755

#### **PROPERTY PHOTOS**













## **INDUSTRIAL** FOR LEASE

2705-2721 SAINT LOUIS AVE | SIGNAL HILL, CA 90755