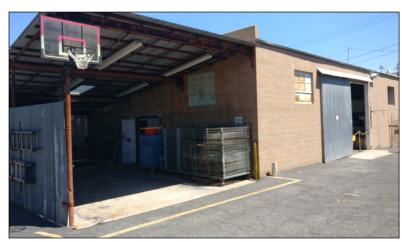

### **INDUSTRIAL** FOR LEASE

2705-2721 SAINT LOUIS AVE | SIGNAL HILL, CA 90755



#### **PROPERTY FEATURES**

**SIZE:** Four Buildings Totaling ± 6,446 SF

on 13,001 SF Lot - Divisible to 3,000 SF

**RATE:** \$1.59 / SF Gross

**ZONING:** SHCI Commercial Industrial

**APN:** 7212-013-020, 7212-013-021

- Great Signal Hill Location Next To Costco Center
- Hard To Find Free Standing Building With Yard
- · 4 Individual Buildings on 2 Parcels of Land
- Close To 405 Freeway On Ramp



## INDUSTRIAL FOR LEASE 2705-2721 SAINT LOUIS AVE | SIGNAL HILL, CA 90755

### SITE PLAN (NOT DRAWN TO SCALE)







# INDUSTRIAL FOR LEASE 2705-2721 SAINT LOUIS AVE | SIGNAL HILL, CA 90755

#### **PROPERTY PHOTOS**













## **INDUSTRIAL** FOR LEASE

2705-2721 SAINT LOUIS AVE | SIGNAL HILL, CA 90755